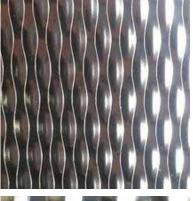

PATTERN SHEET 5-SM 304 20GA X 48 X 96, #4 PVC

STAINLESS STEEL

TREAD PLATE TYPE 304 / TYPE 316 0.125"-0.5"

STAINLESS STEEL PATTERN SHEET 6-OM 304 16GA X 48 X 96, #4 PVC

PATTERN SHEET 6-OM 304 20GA X 48 X 96, #4 PVC