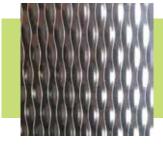

PATTERN SHEET 5-SM 304 20GA X 48 X 96, #4 PVC

STAINLESS STEEL

TREAD PLATE TYPE 304 / TYPE 316 0.125"-0.5"

STAINLESS STEEL PATTERN SHEET 6-OM 304 16GA X 48 X 96, #4 PVC

PATTERN SHEET 6-OM 304 20GA X 48 X 96, #4 PVC