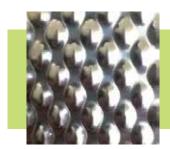

PATTERN SHEET 5-SM 304 20GA X 48 X 96, #4 PVC

STAINLESS STEEL

TREAD PLATE TYPE 304 / TYPE 316 0.125"-0.5"

STAINLESS STEEL PATTERN SHEET 6-OM 304 16GA X 48 X 96, #4 PVC

PATTERN SHEET 6-OM 304 20GA X 48 X 96, #4 PVC