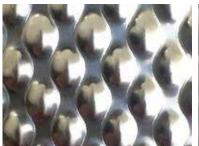

## DECORATIVE SHEETS

The Patterned Finishes are manufactured by cold rolling various metals in sheet and coil format. The patterned product is then leveled and processed for flatness.

STAINLESS STEEL

PATTERN SHEET 5-SM 304 16GA X 48 X 96, #4 PVC

PATTERN SHEET 5-SM 304 20GA X 48 X 96, #4 PVC

STAINLESS STEEL

TREAD PLATE TYPE 304 / TYPE 316 0.125"-0.5"

STAINLESS STEEL PATTERN SHEET 6-OM 304 16GA X 48 X 96, #4 PVC

PATTERN SHEET 6-OM 304 20GA X 48 X 96, #4 PVC