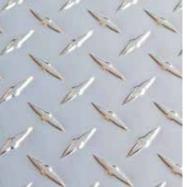

ALUMINUM

TREAD PLATE 3003-H22 (SHINY FINISH)

TREAD PLATE 6061 - T6 (DULL FINISH)

Need a different pattern? Let us know. We have a wide range of Stainless Steel and Aluminum decorative sheets.