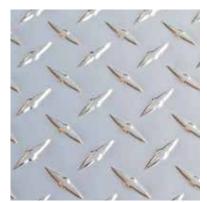

ALUMINUM

TREAD PLATE 3003-H22 (SHINY FINISH)

TREAD PLATE 6061 - T6 (DULL FINISH)

Need a different pattern? Let us know. We have a wide range of Stainless Steel and Aluminum decorative sheets.