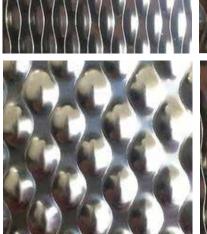

## DECORATIVE SHEETS

The Patterned Finishes are manufactured by cold rolling various metals in sheet and coil format. The patterned product is then leveled and processed for flatness.

STAINLESS STEEL

PATTERN SHEET 5-SM 304 16GA X 48 X 96, #4 PVC

PATTERN SHEET 5-SM 304 20GA X 48 X 96, #4 PVC

STAINLESS STEEL

TREAD PLATE TYPE 304 / TYPE 316 0.125"-0.5"

STAINLESS STEEL PATTERN SHEET 6-OM 304 16GA X 48 X 96, #4 PVC

PATTERN SHEET 6-OM 304 20GA X 48 X 96, #4 PVC