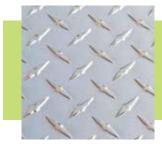

PATTERN SHEET 5-SM 304 20GA X 48 X 96, #4 PVC

STAINLESS STEEL

TREAD PLATE TYPE 304 / TYPE 316 0.125"-0.5"

STAINLESS STEEL PATTERN SHEET 6-OM 304 16GA X 48 X 96, #4 PVC

PATTERN SHEET 6-OM 304 20GA X 48 X 96, #4 PVC

ALUMINUM

TREAD PLATE 3003-H22 (SHINY FINISH)

TREAD PLATE 6061 - T6 (DULL FINISH)

Need a different pattern? Let us know. We have a wide range of Stainless Steel and Aluminum decorative sheets.