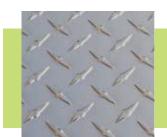

PATTERN SHEET 5-SM 304 20GA X 48 X 96, #4 PVC

STAINLESS STEEL

TREAD PLATE TYPE 304 / TYPE 316 0.125"-0.5"

STAINLESS STEEL PATTERN SHEET 6-OM 304 16GA X 48 X 96, #4 PVC

PATTERN SHEET 6-OM 304 20GA X 48 X 96, #4 PVC

ALUMINUM

TREAD PLATE 3003-H22 (SHINY FINISH)

TREAD PLATE 6061 - T6 (DULL FINISH)

Need a different pattern? Let us know. We have a wide range of Stainless Steel and Aluminum decorative sheets.