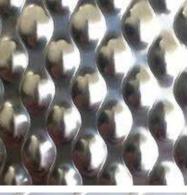

PATTERN SHEET 5-SM 304 20GA X 48 X 96, #4 PVC

STAINLESS STEEL

TREAD PLATE TYPE 304 / TYPE 316 0.125"-0.5"

STAINLESS STEEL PATTERN SHEET 6-OM 304 16GA X 48 X 96, #4 PVC

PATTERN SHEET 6-OM 304 20GA X 48 X 96, #4 PVC