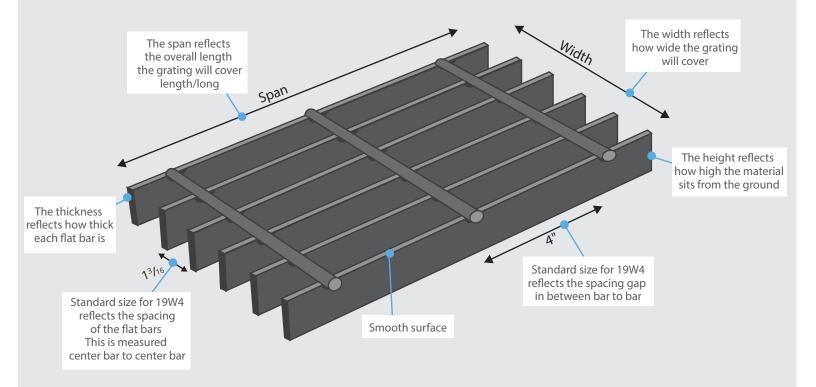

## STEEL GRATING BAR 19W4\*

## STEEL GRATING BAR 19W4

| Bar size                         | WXL      |                          |
|----------------------------------|----------|--------------------------|
| $1 x^{3}/_{16}$                  | 36 x 240 | Mill Finished/Galvanized |
| $1^{1}/_{4} \times {}^{3}/_{16}$ | 36 x 240 | Mill Finished/Galvanized |
| $1^{1}/_{2} \times {}^{3}/_{16}$ | 36 x 240 | Mill Finished/Galvanized |
| 1 x 1/8                          | 36 x 240 | Mill Finished/Galvanized |
| $1^{1}/_{4} \times {}^{1}/_{8}$  | 36 x 240 | Mill Finished/Galvanized |
| $1^{1}/_{2} \times {}^{1}/_{8}$  | 36 x 240 | Mill Finished/Galvanized |